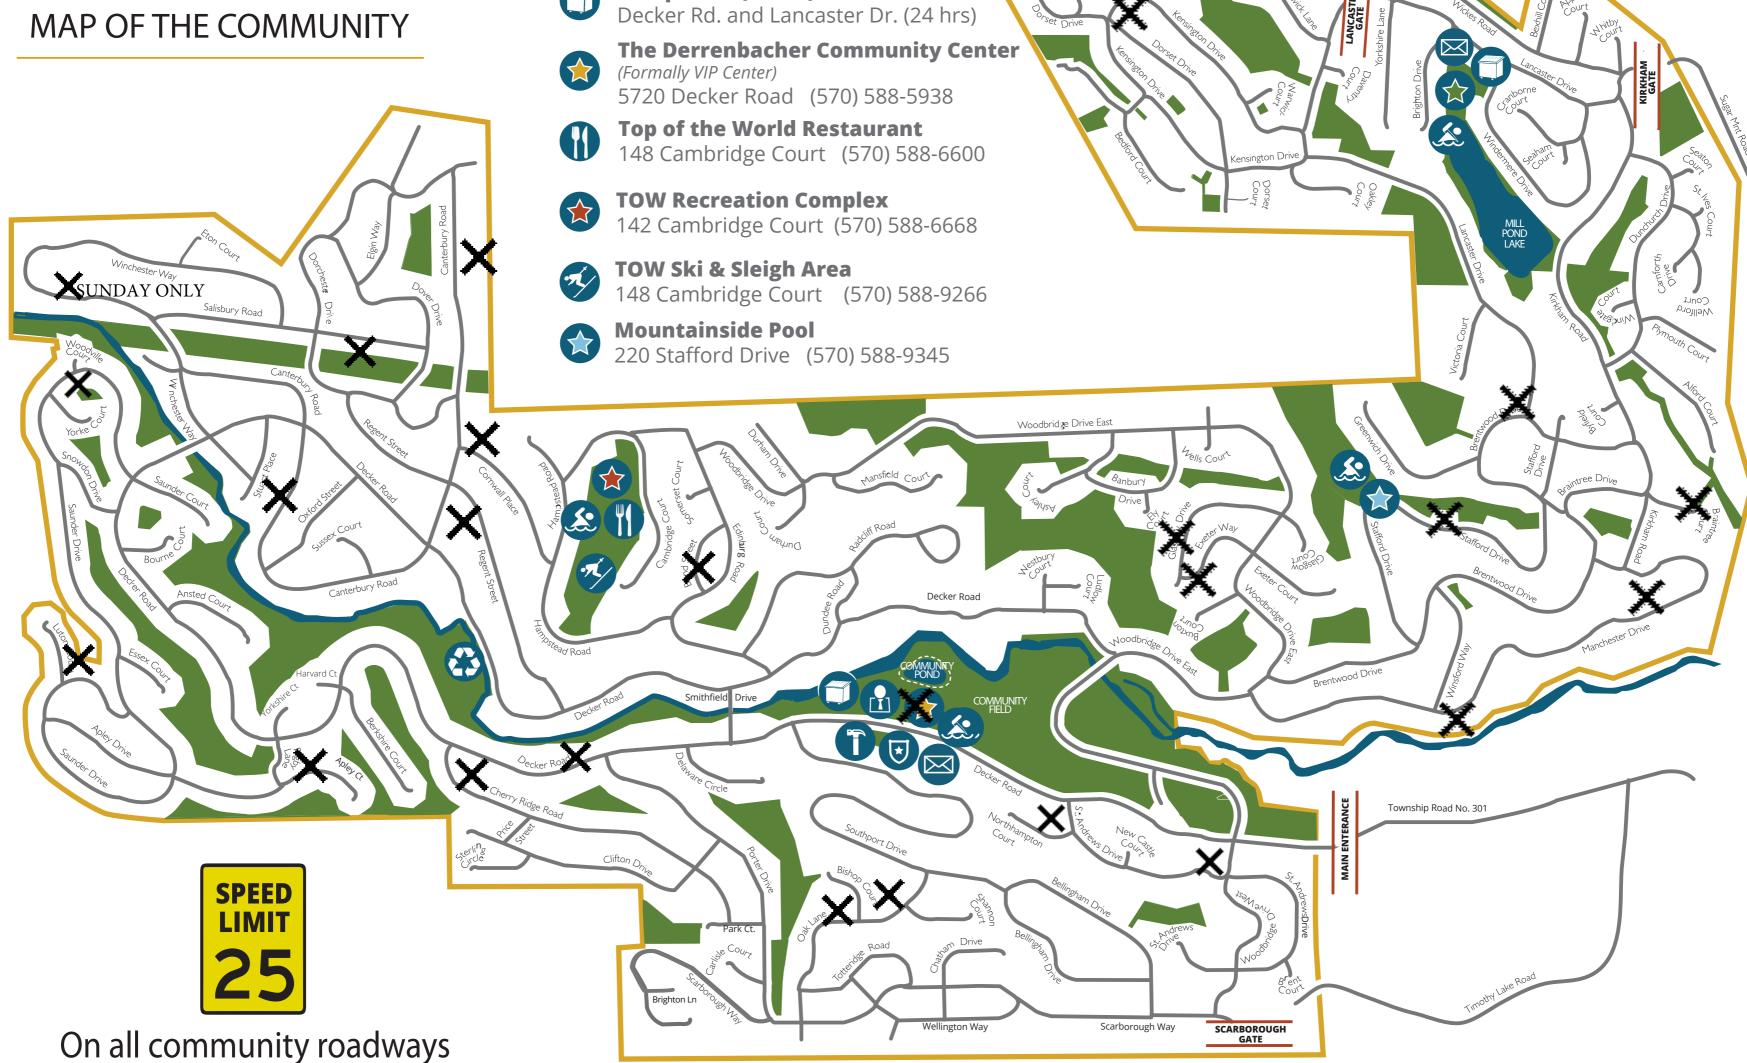

## MAP LEGEND

## The Big Garage Sale May 31, 2025-June 1, 2025 9 am-3 pm

**Compactor (Trash) Areas** 

**Maintenance Shop** 

Mill Pond Recreation Complex 1067 Lancaster Drive (570) 588-6946

**Bulk Dumping and Recycling Area** (Open on designated days only) 6268 Decker Road

**Mailbox Areas** 

## Participating Addresses Saturday, May 31, 2025 & Sunday, June 1, 2025

9 am-3 pm

| 2249 Apley Court           | 200 Kirkham Road                   |
|----------------------------|------------------------------------|
| 111 Bond Court             | 2226 Lancaster Drive               |
| 6116 Braintree Court       | 110 Luton Court                    |
| 139 Canterbury Road        | 176 Manchester Drive               |
| 193Canterbury Road         | 259 Manchester Drive               |
| 324Canterbury Road         | 1543 Oak Lane                      |
| 333Canterbury Road         | 1571 Oak Lane                      |
| 3111 Cherry Ridge Road     | 159 Regent Street                  |
| 5720 Decker Road (the DCC) | 385 Saunders Drive                 |
| 5834 Decker Road           | 104 St. Andrews Drive              |
| 1107 Dorset Drive          | 173 St. Andrews Drive              |
| 2148 Glasgow Drive         | *4188 Winchester Way (Sunday Only) |

2155 Glasgow Drive